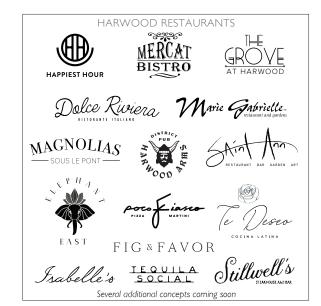

#### REPRESENTATION OF THE RESERVE

- Marie Gabrielle Restaurant and Gardens
- Saint Ann Restaurant & Bar
- Mercat Bistro
- 4 Magnolias: Sous Le Pont
- 5 The Grove at Harwood & Food Truck
- 6 Happiest Hour
- Dolce Riviera, The Parlor at Dolce Riviera
- 8 Te Deseo
- 9 Harwood Arms
- Elephant East
- Poco Fiasco
- Fig & Favor