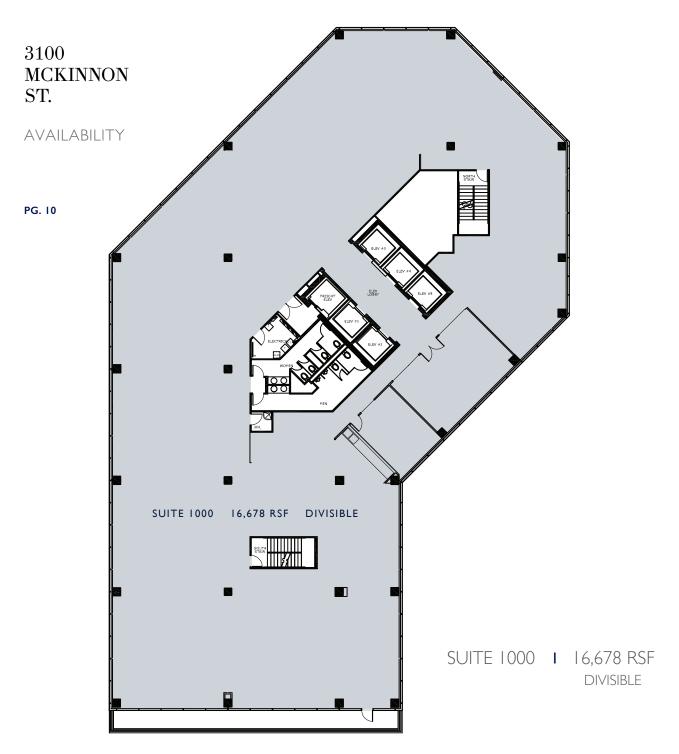

**AVAILABILITY** 

PG. 6

+ | 2|4 87| 087|

+1 214 871 0871

+ | 2|4 87| 087|

+1 214 871 0871

+ | 2|4 87| 087|

**AVAILABILITY** 