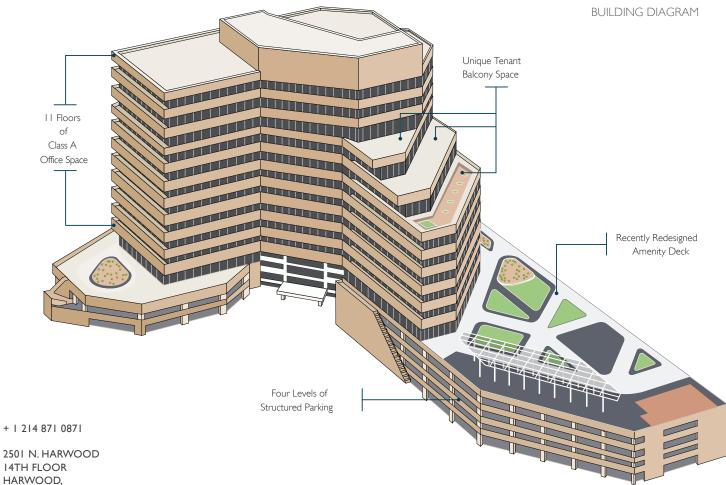

3 1 0 0 M C K I N N O N

3100 MCKINNON ST.

THE BUILDING

PG. 5

Expanding the District of Harwood to 19 city blocks, 3100 McKinnon on the Katy Trail encompasses a recently renovated 11-story office tower totaling 226,344 square feet atop a four-level parking garage.

- / Park-like setting with excellent drive-up appeal
- / Exceptional visibility and accessibility with immediate access to the Dallas North Tollway
- / Three-story lobby with full height glass
- / Completely redesigned amenity deck
- / Immediate access to the Katy Trail
- State-of-the-art fitness center and locker rooms and modern conference center accessible via the amenity deck
- / Recently renovated tenant lounge
- / Parking ratio 3.2/1,000
- / HI on-campus ownership and management
- / Controlled building access and concierge
- / 24/7 manned command center