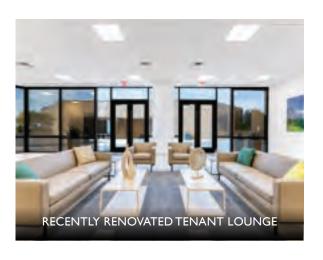

- / Park-like setting with excellent drive-up appeal
- / Exceptional visibility and accessibility with immediate access to the Dallas North Tollway
- / Three-story lobby with full height glass
- / Completely redesigned amenity deck
- / Immediate access to the Katy Trail
- State-of-the-art fitness center and locker rooms and modern conference center accessible via the amenity deck
- / Recently renovated tenant lounge
- / Parking ratio 3.2/1,000
- / HI on-campus ownership and management
- / Controlled building access and concierge
- / 24/7 manned command center