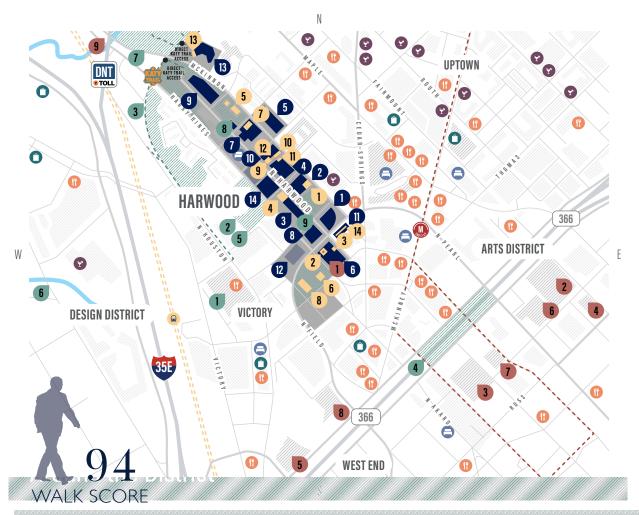

### 3100 MCKINNON ST.

MAP

PG. 13

#### HARWOOD PROPERTIES

- Harwood No.1 | 2651 N. Harwood St.
- 2 Harwood No. 2 | 2728 N. Harwood St.
- 3 Harwood No. 3 | 2727 N. Harwood St.
- 4 Harwood No. 4 | 2828 N. Harwood St.
- 6 Harwood No. 5 | Azure
- Harwood No. 6 | Saint Ann Court
- ▶ Harwood No.7 | Frost Tower
- Harwood No. 8 | The Rolex Building
- Harwood No. 9 | Bleu Ciel
- Harwood No. 10 | 2850 N. Harwood St.
- Harwood No. 11 | Hôtel Swexan
- P Harwood No.12 | Coming Soon
- 3100 McKinnon on the Katy Trail