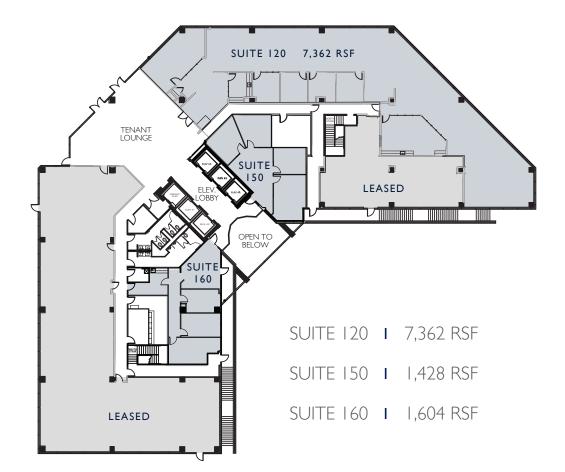

**AVAILABILITY** 

PG. 6

+ | 2|4 87| 087|

+1 214 871 0871

+ | 2|4 87| 087|

+1 214 871 0871

+ | 2|4 87| 087|

**AVAILABILITY** 