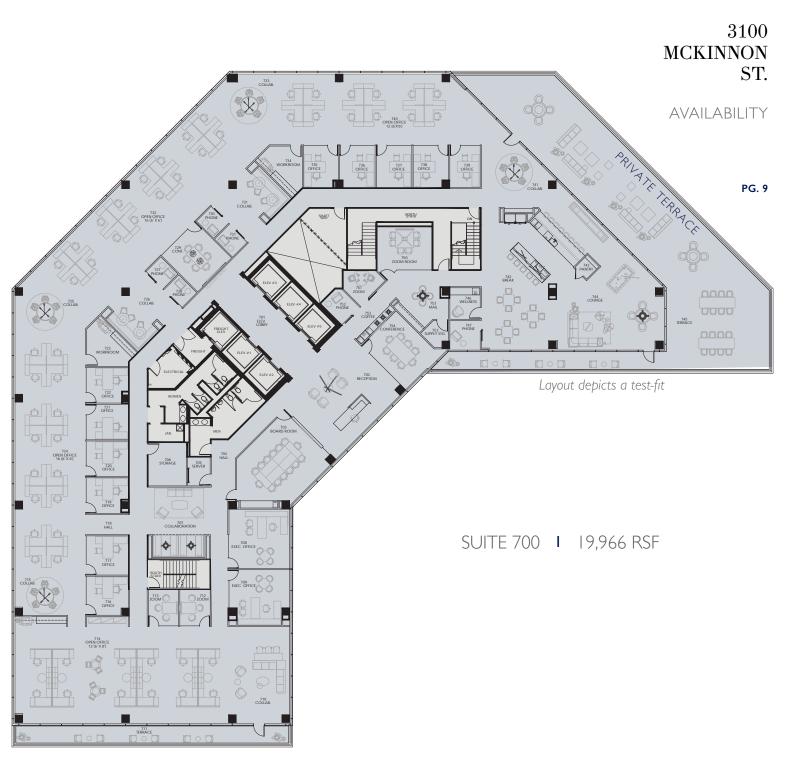

**AVAILABILITY** 

PG. 6

+ | 2|4 87| 087|

+1 214 871 0871

+ | 2|4 87| 087|

+1 214 871 0871

+ | 2|4 87| 087|

**AVAILABILITY** 