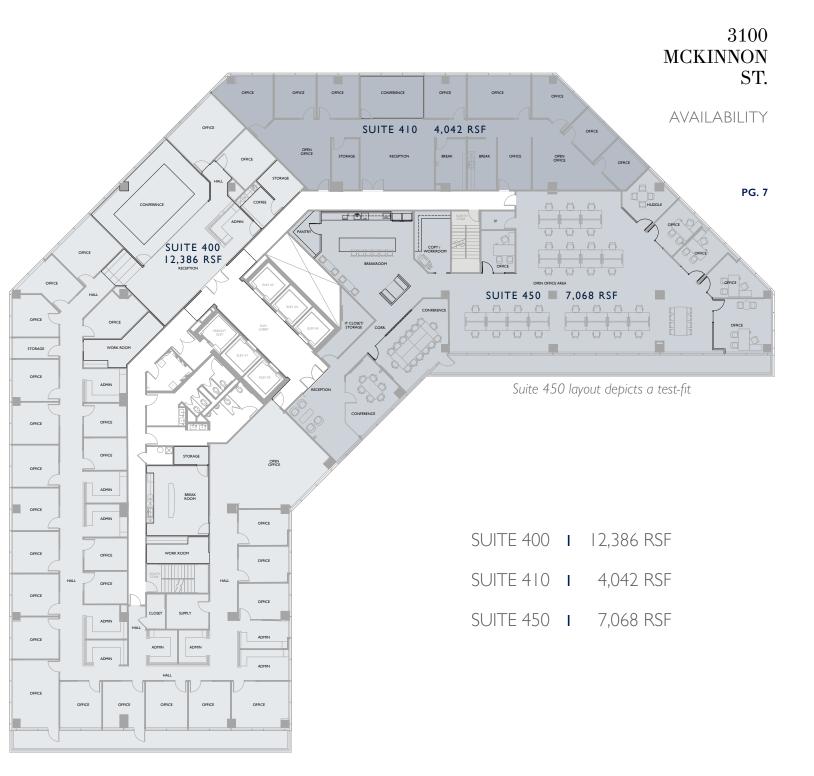

**AVAILABILITY** 

PG. 6

+ | 2|4 87| 087|

+1 214 871 0871

+ | 2|4 87| 087|

+1 214 871 0871

+ | 2|4 87| 087|

**AVAILABILITY** 