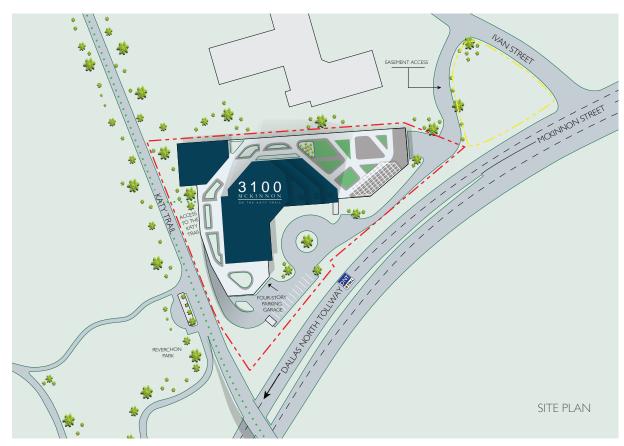

3 1 0 0 M C K I N N O N

3100 MCKINNON ST.

THE BUILDING

PG. 5

Expanding the District of Harwood to 19 city blocks, 3100 McKinnon on the Katy Trail encompasses a recently renovated 11-story office tower totaling 226,344 square feet atop a four-level parking garage.

- / Park-like setting with excellent drive-up appeal
- / Exceptional visibility and accessibility with immediate access to the Dallas North Tollway
- / Three-story lobby with full height glass
- / Completely redesigned amenity deck
- / Immediate access to the Katy Trail
- State-of-the-art fitness center and locker rooms and modern conference center accessible via the amenity deck
- / Recently renovated tenant lounge
- / Parking ratio 3.2/1,000
- / HI on-campus ownership and management
- / Controlled building access and concierge
- / 24/7 manned command center