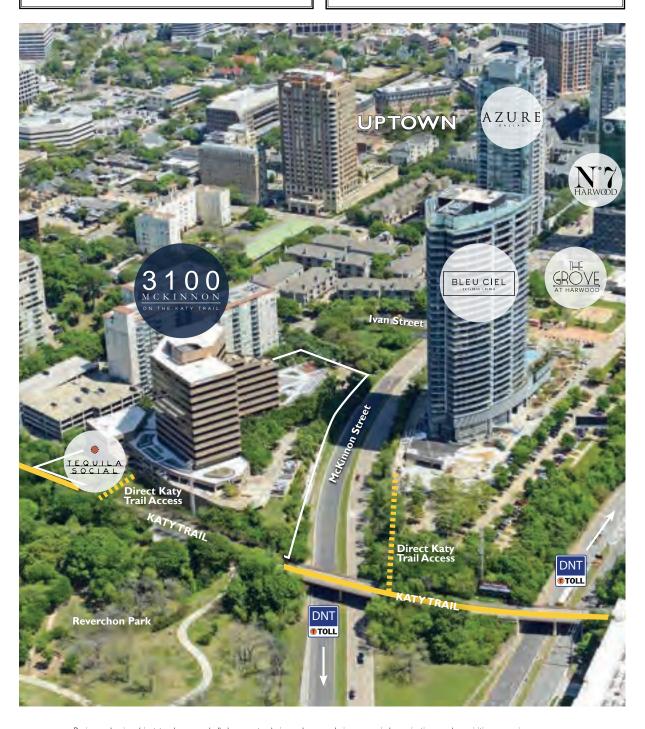

3 1 0 0 M C K I N N O N

3100 MCKINNON ST.

THE BUILDING

PG. 5

Expanding the District of Harwood to 19 city blocks, 3100 McKinnon on the Katy Trail encompasses a recently renovated 11-story office tower totaling 226,344 square feet atop a four-level parking garage.

- / Park-like setting with excellent drive-up appeal
- / Exceptional visibility and accessibility with immediate access to the Dallas North Tollway
- / Three-story lobby with full height glass
- / Completely redesigned amenity deck
- / Immediate access to the Katy Trail
- State-of-the-art fitness center and locker rooms and modern conference center accessible via the amenity deck
- / Recently renovated tenant lounge
- / Parking ratio 3.2/1,000
- / HI on-campus ownership and management
- / Controlled building access and concierge
- / 24/7 manned command center